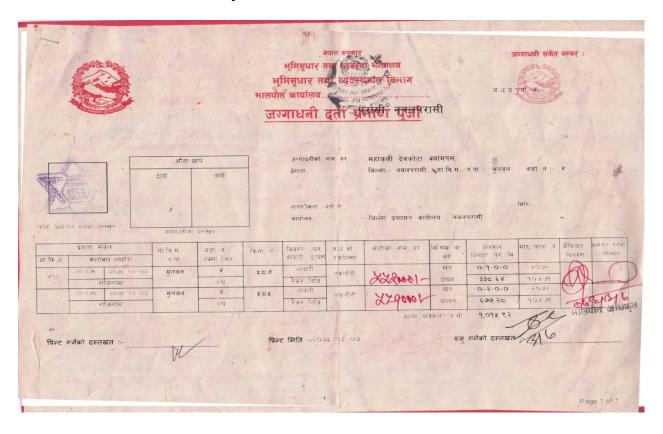

# **Land Ownership Certificate and Usufruct Documents**

#### नेपाल सरकार भूमि व्यवस्था, सहकारी तथा गरिबी निवारण मन्त्रालय नापी विभाग

# नापी कार्यालय, नवलपरासी

नः - ४१९

मिति २.०.८०/.6192

300016192

नवलपरासी

विषय:- <u>प्लट रजिष्टर उतार पठाएको ।</u>

त्यहाँको प.स. a.C.o) ०.С.९ च.नं ... 2.3.6 मिति २०००) ६। १५ को प्राप्त पत्र अनुसार निम्न बमोजिम प्लट रजिप्टर उतार गरी पठाएको व्यहोरा अनुरोध छ ।

| सि  | गा.वि.स. | वार्ड | सिट | साविक  |         |                                  |            | हाल            | 10000  | 40    |      |
|-----|----------|-------|-----|--------|---------|----------------------------------|------------|----------------|--------|-------|------|
| नं. | ⁄न.पा.   | नं.   | नं. | कि.नं. | क्षे.फ. | क्षे.फ. ज.ध. कि.नं. क्षे.फ. ज.ध. | ज.ध.       | तर्फ           | कैफियत |       |      |
|     | 4-190    | 18    |     | 6      | 0-5-4-  |                                  |            |                |        |       |      |
|     |          | as    |     |        | - 1     |                                  |            |                |        |       |      |
|     | 21       | 11    | •   | -      | 0.76.2  |                                  | ₹ <b>3</b> | • नेपाल        |        | 1     |      |
|     | - 11     | "1    | •   | 5      | 0-95-7  |                                  | -          | नेपाल<br>Nepal |        |       |      |
|     | 17       | 11    | -   | 90     | 0.96-   | •                                | Sed seemed |                |        |       |      |
|     | "        | 11    |     | 99     | 9-93-97 |                                  | Madani     |                |        |       |      |
|     |          |       | ^   |        | 1 12 19 |                                  | Age 1      | 2017           |        |       |      |
| _   |          |       | -() | - 1    | ,       |                                  |            | Rx.3           |        |       |      |
|     | _        |       | m   |        |         |                                  |            | warmen.        |        |       | -    |
|     | (3)      | M     | 100 | ,      |         |                                  |            |                | 15     | /     |      |
|     | la       | ) 6   | ,19 |        |         |                                  |            |                | 29     | gy    | 1    |
|     |          |       |     | /      |         |                                  |            |                |        | Siela | -    |
|     | S 6.     |       |     |        |         |                                  |            |                | QITU   |       |      |
|     |          |       |     |        |         |                                  |            |                |        |       |      |
|     |          |       |     |        |         |                                  |            |                |        |       | 192  |
|     |          |       |     |        |         |                                  |            |                |        |       |      |
|     |          |       |     |        |         |                                  |            |                |        |       | 32-3 |
|     | 31       |       |     |        |         |                                  |            |                |        |       |      |