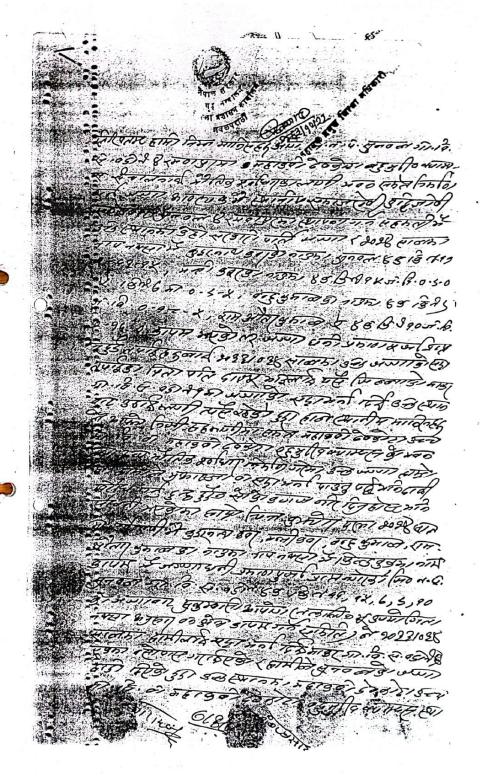

| 0      | -   | *  |
|--------|-----|----|
| कित्ता | फाड | गन |

चेक गर्ने

सदर गर्ने

: All west good 8 Bt 11, 8x, 6,5, का परिद्वारी विरिध्य जात है की । इस अवगार 19 मा एदा मनि एन एन देखें ने हुंड गरी किए 100 1 12 . 200 0 00 0 518 A OU कार का है न उठ। गएन मार के पुनन्त ४ ड कि में ब डाण्या की किस के असा १ का सहा अने जारही कि किस्ती माउन के किस है। हखा। द्वार दिन्दू अने किस र की में की है। देश देश किया है। डम् देवी का का माराप्का कर किमी. 2. 16. 0-5-0 1 BA6912 0-5-4 or. B. 914. क्रिए हार हिए हार हिए ही हिए ही हिए हिए . की (अली का) के अति की की की स्तिक गाउका गान नवारों में पुत्रवर ४९ छिरे दर्भ. 0-9C- × छाप्र अपने किस्ती हिंद के :37/01 विम्नाइके भी किए प्राह प्रकार \$18 4 90 N. 16. 0-96-0 SINT WAS SING S. 8/1892